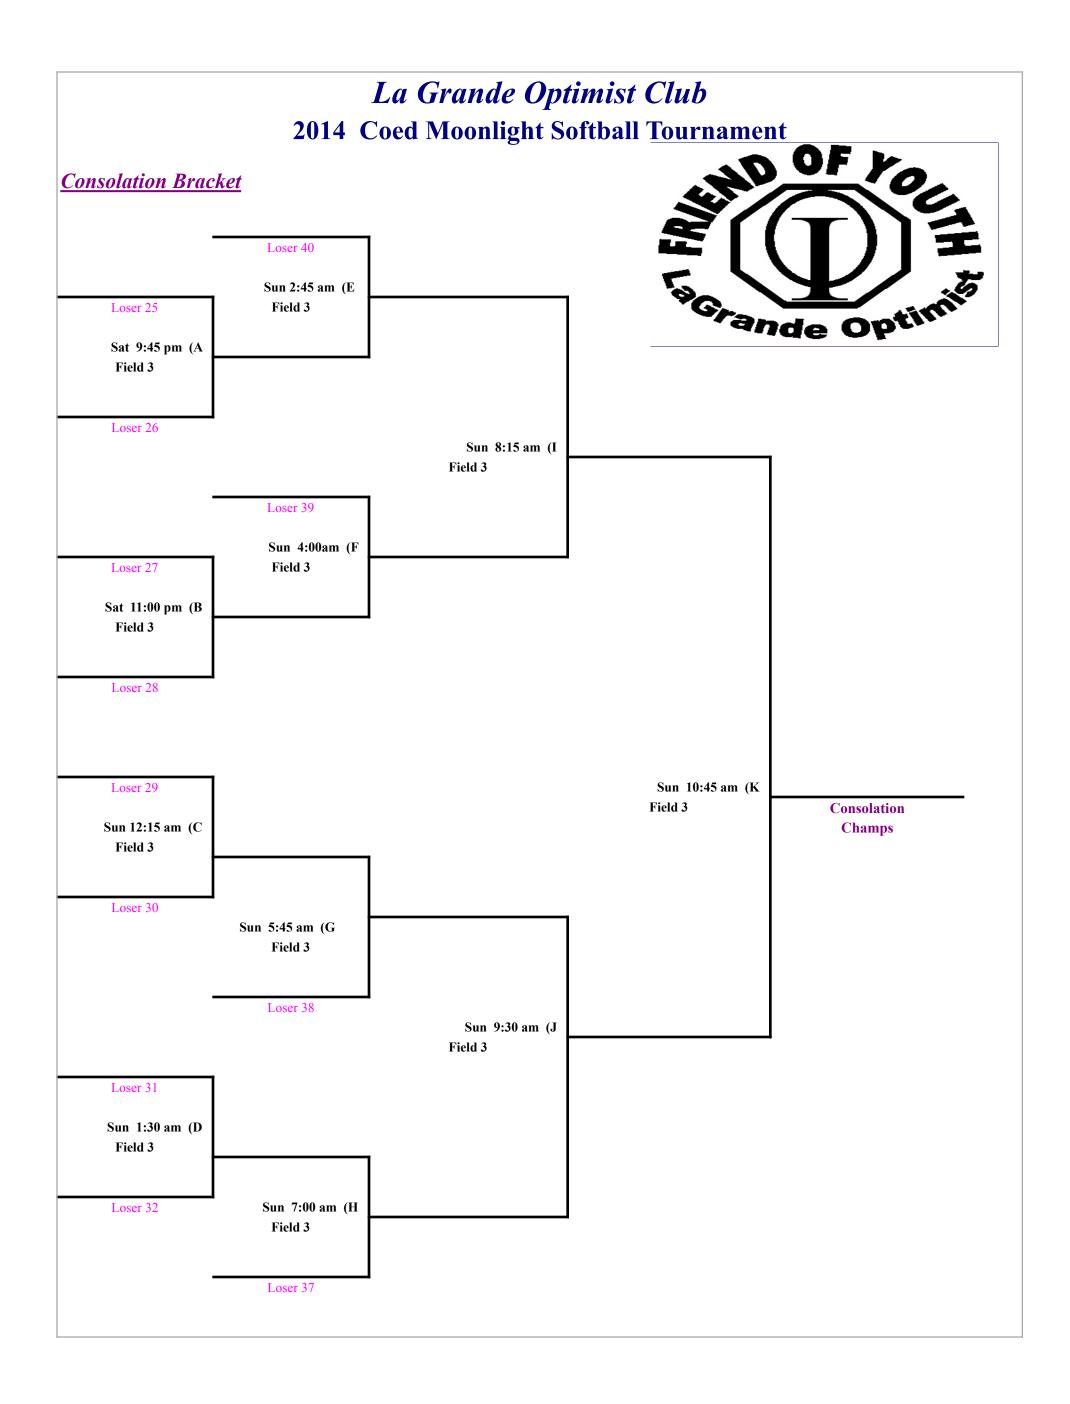

## *ande Optimist Club* oonlight Softball Tournament duled Game Times

|          |          | Field 1    | <u>Field 2</u>                | <u>Field 3</u> | Field 4 |
|----------|----------|------------|-------------------------------|----------------|---------|
|          |          | (Optimist) | (Marcum)                      | (Community)    | Lions   |
| Friday   | 6:00 PM  | 1          | 2                             | 3              |         |
|          | 7:15 PM  | 4          | 5                             | 6              |         |
|          | 8:30 PM  | 7          |                               | 8              |         |
|          | 9:45 PM  | 9          |                               | 10             |         |
|          | 11:00 PM | 11         |                               | 12             |         |
| Saturday | 12:30 AM | 13         |                               | 14             |         |
|          | 1:45 AM  | 15         |                               | 16             |         |
|          | 3:00 AM  | 17         |                               | 18             |         |
|          | 4:15 AM  | 19         |                               | 20             |         |
|          | 6:00 AM  | 21         | 22                            | 23             |         |
|          | 7:15 AM  | 24         | 25                            | 26             | 27      |
|          | 8:30 AM  | 28         | 29                            | 30             | 31      |
|          | 9:45 AM  | 32         | 33                            | 34             | 35      |
|          | 11:00 AM | 36         | 37                            | 38             |         |
|          | 12:15 PM | 41         | 40                            | 39             |         |
|          | 1:30 PM  | 42         | 43                            | 44             |         |
|          | 2:45 PM  | 45         | 46                            | 47             |         |
|          | 4:00 PM  | 48         | 49                            | 50             |         |
|          | 5:15 PM  | 51         | 52                            | 53             |         |
|          | 6:30 PM  | 54         | HomeRunDerby                  | 55             |         |
|          |          |            | <b>Butch McDonald Memoria</b> | al             |         |
|          | 8:30 PM  | 57         |                               | 56             |         |
|          | 9:45 PM  | 58         |                               | А              |         |
|          | 11:00 PM | 59         |                               | В              |         |
| Sunday   | 12:15 AM | 60         |                               | С              |         |
|          | 1:30 AM  | 61         |                               | D              |         |
|          | 2:45 AM  | 62         |                               | Е              |         |
|          | 4:00 AM  | 63         |                               | F              |         |
|          | 5:45 AM  | 64         | 65                            | G              |         |
|          | 7:00 AM  | 66         | 67                            | Н              |         |
|          | 8:15 AM  | 69         | 68                            | Ι              |         |
|          | 9:30 AM  | 70         | 71                            | J              |         |
|          | 10:45 AM | 72         | 73                            | K CONS. CHAMP  |         |
|          | 12:00 PM | 75         | 74                            |                |         |
|          | 1:15 PM  | 76         |                               |                |         |
|          | 2:30 PM  | 77         |                               |                |         |
|          | 3:45 PM  | 78         |                               |                |         |
| 5:00PM   |          | 79         | If Necessary                  |                |         |