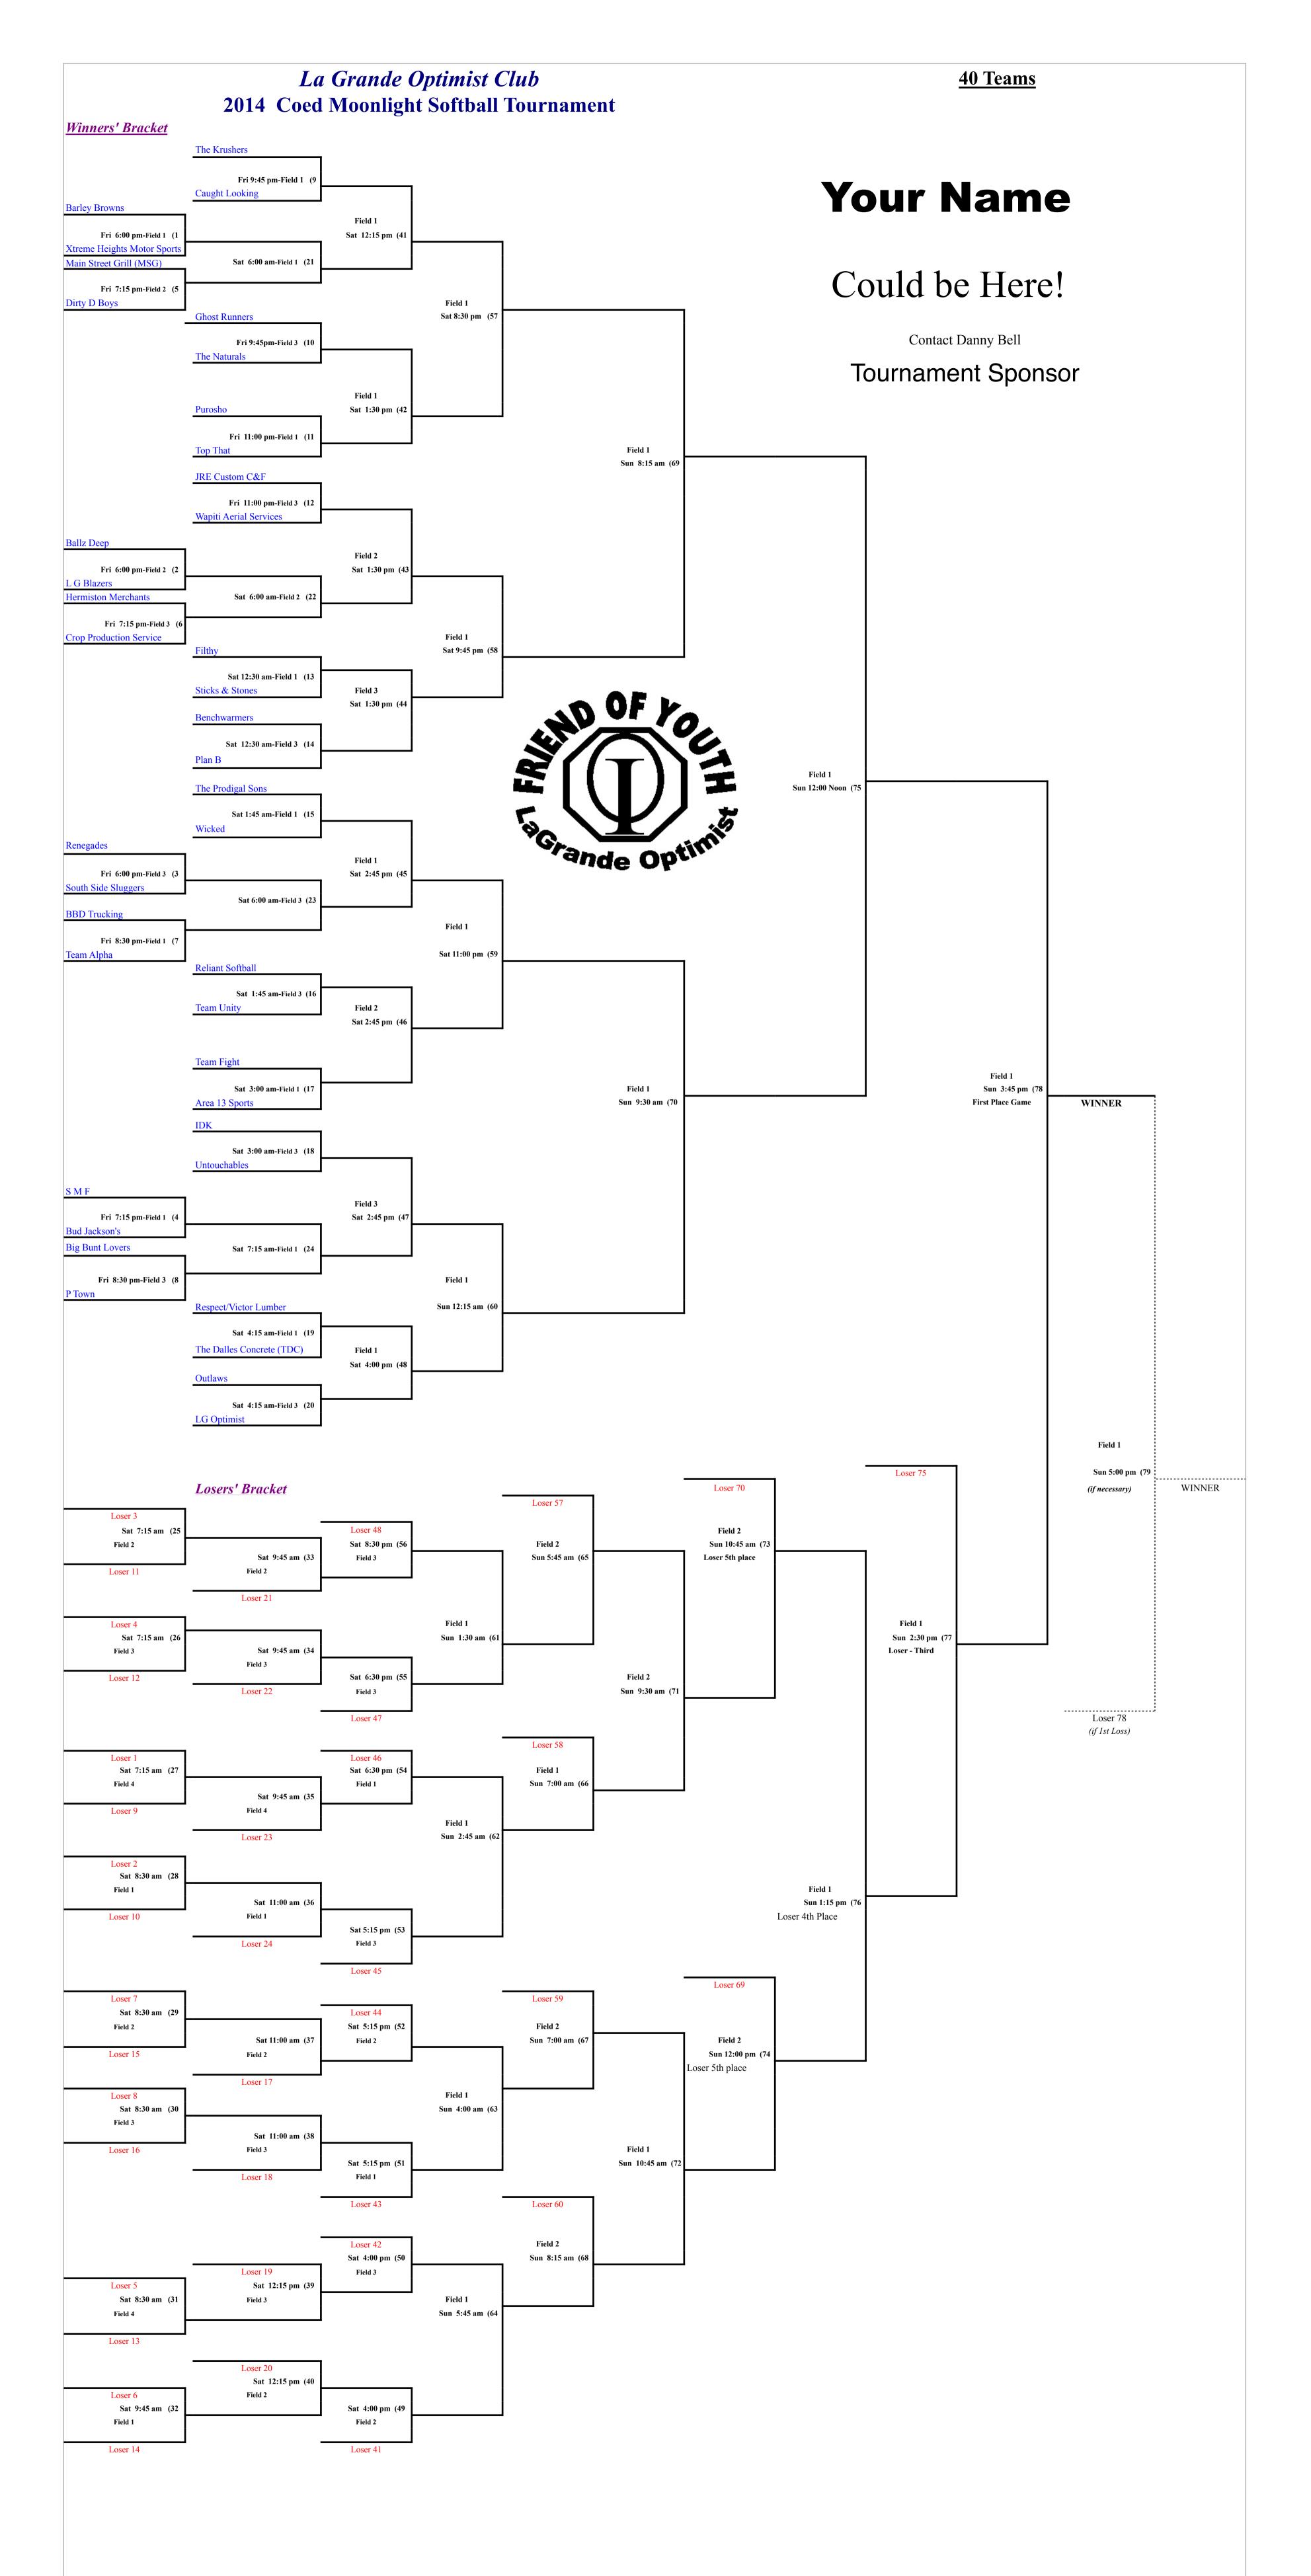

## *ande Optimist Club* oonlight Softball Tournament duled Game Times

|          |          | Field 1    | <u>Field 2</u>                | <u>Field 3</u> | Field 4 |
|----------|----------|------------|-------------------------------|----------------|---------|
|          |          | (Optimist) | (Marcum)                      | (Community)    | Lions   |
| Friday   | 6:00 PM  | 1          | 2                             | 3              |         |
|          | 7:15 PM  | 4          | 5                             | 6              |         |
|          | 8:30 PM  | 7          |                               | 8              |         |
|          | 9:45 PM  | 9          |                               | 10             |         |
|          | 11:00 PM | 11         |                               | 12             |         |
| Saturday | 12:30 AM | 13         |                               | 14             |         |
|          | 1:45 AM  | 15         |                               | 16             |         |
|          | 3:00 AM  | 17         |                               | 18             |         |
|          | 4:15 AM  | 19         |                               | 20             |         |
|          | 6:00 AM  | 21         | 22                            | 23             |         |
|          | 7:15 AM  | 24         | 25                            | 26             | 27      |
|          | 8:30 AM  | 28         | 29                            | 30             | 31      |
|          | 9:45 AM  | 32         | 33                            | 34             | 35      |
|          | 11:00 AM | 36         | 37                            | 38             |         |
|          | 12:15 PM | 41         | 40                            | 39             |         |
|          | 1:30 PM  | 42         | 43                            | 44             |         |
|          | 2:45 PM  | 45         | 46                            | 47             |         |
|          | 4:00 PM  | 48         | 49                            | 50             |         |
|          | 5:15 PM  | 51         | 52                            | 53             |         |
|          | 6:30 PM  | 54         | HomeRunDerby                  | 55             |         |
|          |          |            | <b>Butch McDonald Memoria</b> | al             |         |
|          | 8:30 PM  | 57         |                               | 56             |         |
|          | 9:45 PM  | 58         |                               | А              |         |
|          | 11:00 PM | 59         |                               | В              |         |
| Sunday   | 12:15 AM | 60         |                               | С              |         |
|          | 1:30 AM  | 61         |                               | D              |         |
|          | 2:45 AM  | 62         |                               | Е              |         |
|          | 4:00 AM  | 63         |                               | F              |         |
|          | 5:45 AM  | 64         | 65                            | G              |         |
|          | 7:00 AM  | 66         | 67                            | Н              |         |
|          | 8:15 AM  | 69         | 68                            | Ι              |         |
|          | 9:30 AM  | 70         | 71                            | J              |         |
|          | 10:45 AM | 72         | 73                            | K CONS. CHAMP  |         |
|          | 12:00 PM | 75         | 74                            |                |         |
|          | 1:15 PM  | 76         |                               |                |         |
|          | 2:30 PM  | 77         |                               |                |         |
|          | 3:45 PM  | 78         |                               |                |         |
| 5:00PM   |          | 79         | If Necessary                  |                |         |